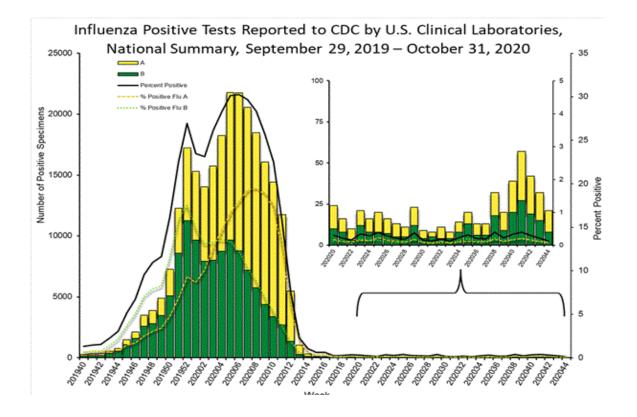

\*Data Source: MEDPROS

Click to enlarge images.

SUMMARY

Flu activity is currently low in the Army population. The proportion of positive influenza A specimens for the Army in week 44 is 0.4%, which is lower than the historical average of 2.6% for the same time period; all regional health commands had a percent positive rate lower than their respective historical averages. The majority of positive respiratory specimens were among younger populations; those under 18 years of age accounted for 82% of all positive respiratory specimens in week 44. Among active duty Service members, 18 through 29 year-olds accounted for all positive specimens. No hospitalizations were reported in week 44 but the season total thus far is two; six influenza-related hospitalizations were reported as of this time last season. Nationwide, influenza activity is low with 0.1% of specimens tested by clinical laboratories being positive for influenza A.

### LABORATORY RESPIRATORY SPECIMEN TESTING

Nationwide, 16,456 specimens were tested by clinical laboratories and submitted to CDC, of which 21 (0.1%) were positive. Influenza A accounted for 62% of the total positive specimens submitted to the CDC in week 44. In the Army population, 0.4% of 691 specimens tested for influenza A were positive in week 44. Two (67%) of the positive influenza A specimens were from non-AD individuals; RHC-C reported the majority (67%, n=2) of positive influenza A specimens.