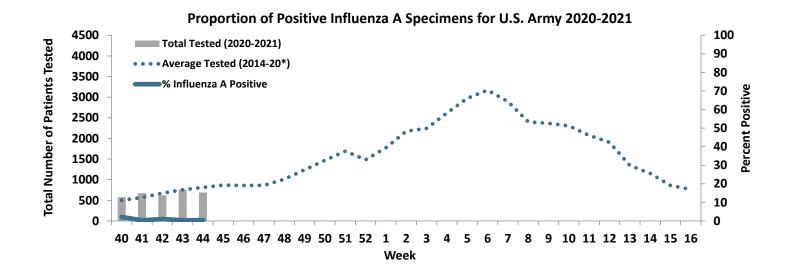

\*Data Source: MEDPROS

Click to enlarge images.

SUMMARY

Flu activity is currently low in the Army population. The proportion of positive influenza A specimens for the Army in week 44 is 0.4%, which is lower than the historical average of 2.6% for the same time period; all regional health commands had a percent positive rate lower than their respective historical averages. The majority of positive respiratory specimens were among younger populations; those under 18 years of age accounted for 82% of all positive respiratory specimens in week 44. Among active duty Service members, 18 through 29 year-olds accounted for all positive specimens. No hospitalizations were reported in week 44 but the season total thus far is two; six influenza-related hospitalizations were reported as of this time last season. Nationwide, influenza activity is low with 0.1% of specimens tested by clinical laboratories being positive for influenza A.

### LABORATORY RESPIRATORY SPECIMEN TESTING

Nationwide, 16,456 specimens were tested by clinical laboratories and submitted to CDC, of which 21 (0.1%) were positive. Influenza A accounted for 62% of the total positive specimens submitted to the CDC in week 44. In the Army population, 0.4% of 691 specimens tested for influenza A were positive in week 44. Two (67%) of the positive influenza A specimens were from non-AD individuals; RHC-C reported the majority (67%, n=2) of positive influenza A specimens.

#### Proportion of Influenza A Positive Specimens by Week and Region, Army Medical Laboratories, 2020-2021 as Compared to 2014-2020\*

| Number of Positive Influenza | A Specimens by Region and Duty Status |
|------------------------------|---------------------------------------|
|------------------------------|---------------------------------------|