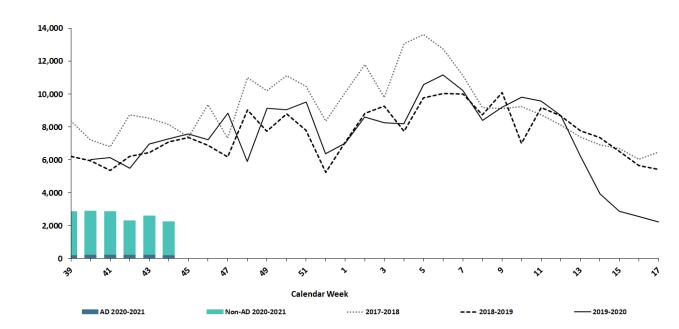

#### ILI ACTIVIT - UNITED STATES

ESSENCE Weekly Outpatient Clinic Visits for Influenza-like Illness Army MTFs, All Services, 2017-2021

Nationwide in week 44, incident ILI activity was 1.3%; this is below the national baseline of 2.6%. At Army medical treatment facilities, incident ILI activity decreased by 13% from week 43 to week 44. The majority of ILI encounters (90%) were from non-AD patients in week 44.

# U.S. Army Public Health Center Army Influenza Activity Report Week ending 31 October 2020 (week 44)

ESSENCE Weekly Outpatient Clinic Visits for Influenza-like Illness Army MTFs, All Services, 2017-2021

Number of Visits

\*2014/2015 influenza season - 2019/2020 influenza season