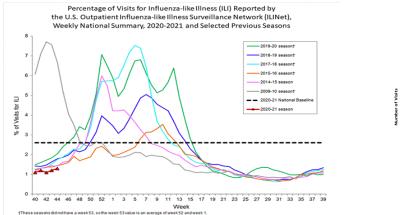

#### ILI ACTIVIT - UNITED STATES

ESSENCE Weekly Outpatient Clinic Visits for Influenza-like Illness Army MTFs, All Services, 2017-2021

Nationwide in week 44, incident ILI activity was 1.3%; this is below the national baseline of 2.6%. At Army medical treatment facilities, incident ILI activity decreased by 13% from week 43 to week 44. The majority of ILI encounters (90%) were from non-AD patients in week 44.