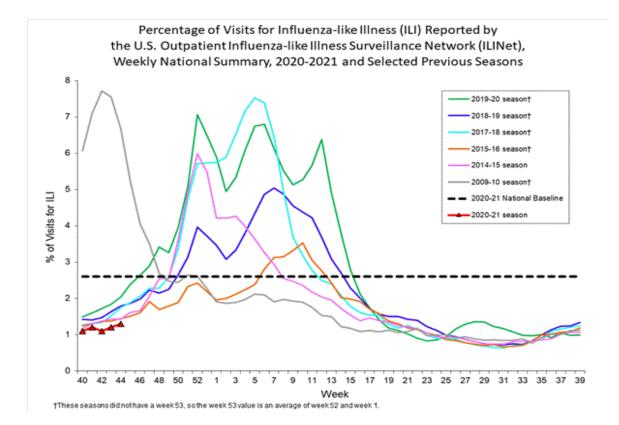

#### ILI ACTIVIT - UNITED STATES

ESSENCE Weekly Outpatient Clinic Visits for Influenza-like Illness Army MTFs, All Services, 2017-2021

Nationwide in week 44, incident ILI activity was 1.3%; this is below the national baseline of 2.6%. At Army medical treatment facilities, incident ILI activity decreased by 13% from week 43 to week 44. The majority of ILI encounters (90%) were from non-AD patients in week 44.