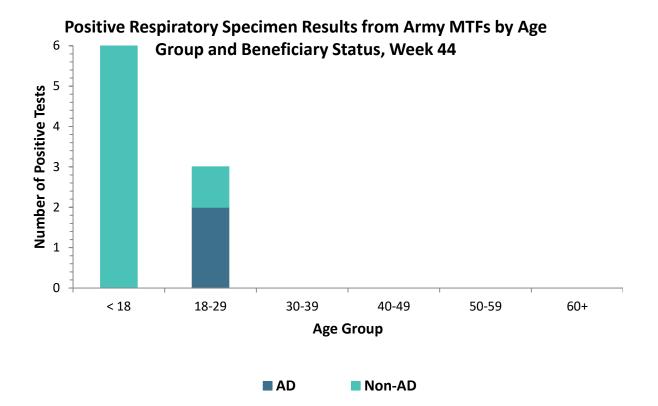

\*Data Source: MEDPROS

Click to enlarge images.

SUMMARY

Flu activity is currently low in the Army population. The proportion of positive influenza A specimens for the Army in week 44 is 0.4%, which is lower than the historical average of 2.6% for the same time period; all regional health commands had a percent positive rate lower than their respective historical averages. The majority of positive respiratory specimens were among younger populations; those under 18 years of age accounted for 82% of all positive respiratory specimens in week 44. Among active duty Service members, 18 through 29 year-olds accounted for all positive specimens. No hospitalizations were reported in week 44 but the season total thus far is two; six influenza-related hospitalizations were reported as of this time last season. Nationwide, influenza activity is low with 0.1% of specimens tested by clinical laboratories being positive for influenza A.

# DEMOGRAPHICS

**AD**: Two positive respiratory specimens were collected from active duty (AD) Service members in week 44; all were from Soldiers 18 through 29 years of age.

**Non-AD**: Nine positive respiratory specimens were collected from non-AD individuals; 89% (n=8) were from those under 18 years of age.