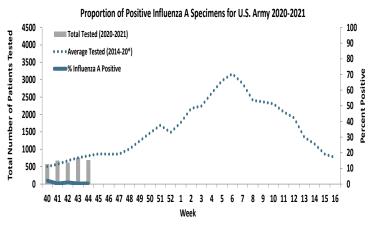

\*Data Source: MEDPROS

Click to enlarge images.

SUMMARY

Flu activity is currently low in the Army population. The proportion of positive influenza A specimens for the Army in week 44 is 0.4%, which is lower than the historical average of 2.6% for the same time period; all regional health commands had a percent positive rate lower than their respective historical averages. The majority of positive respiratory specimens were among younger populations; those under 18 years of age accounted for 82% of all positive respiratory specimens in week 44. Among active duty Service members, 18 through 29 year-olds accounted for all positive specimens. No hospitalizations were reported in week 44 but the season total thus far is two; six influenza-related hospitalizations were reported as of this time last season. Nationwide, influenza activity is low with 0.1% of specimens tested by clinical laboratories being positive for influenza A.

### LABORATORY RESPIRATORY SPECIMEN TESTING

Nationwide, 16,456 specimens were tested by clinical laboratories and submitted to CDC, of which 21 (0.1%) were positive. Influenza A accounted for 62% of the total positive specimens submitted to the CDC in week 44. In the Army population, 0.4% of 691 specimens tested for influenza A were positive in week 44. Two (67%) of the positive influenza A specimens were from non-AD individuals; RHC-C reported the majority (67%, n=2) of positive influenza A specimens.