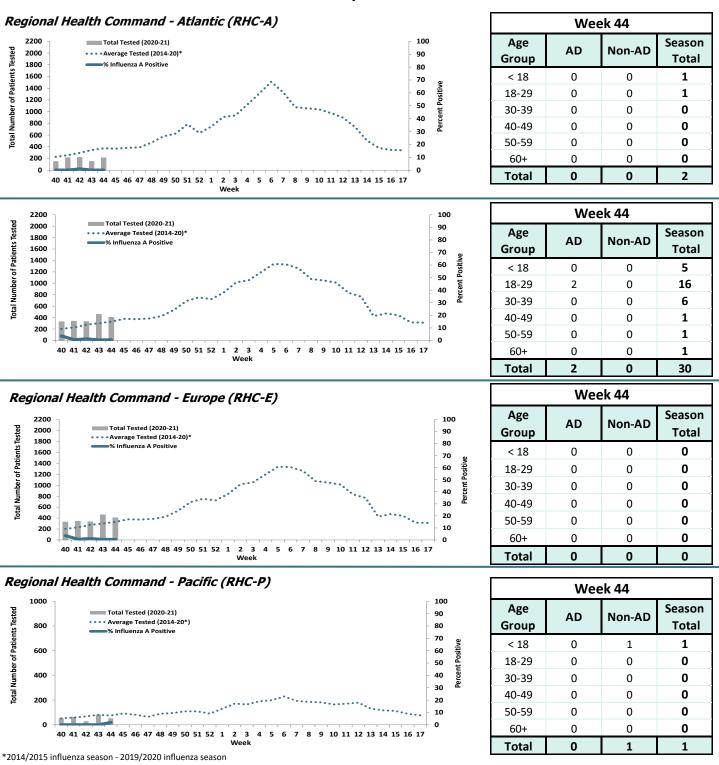

# DEMOGRAPHICS

**AD**: Two positive respiratory specimens were collected from active duty (AD) Service members in week 44; all were from Soldiers 18 through 29 years of age.

**Non-AD**: Nine positive respiratory specimens were collected from non-AD individuals; 89% (n=8) were from those under 18 years of age.

### LABORATORY RESPIRATORY SPECIMEN TESTING

Nationwide, 16,456 specimens were tested by clinical laboratories and submitted to CDC, of which 21 (0.1%) were positive. Influenza A accounted for 62% of the total positive specimens submitted to the CDC in week 44. In the Army population, 0.4% of 691 specimens tested for influenza A were positive in week 44. Two (67%) of the positive influenza A specimens were from non-AD individuals; RHC-C reported the majority (67%, n=2) of positive influenza A specimens.

| Region  | Week 40 |        | Week 41 |        | Week 42 |        | Week 43 |        | Week 44 |        |
|---------|---------|--------|---------|--------|---------|--------|---------|--------|---------|--------|
|         | AD      | Non-AD |
| RHC-A   | 0       | 0      | 1       | 1      | 0       | 0      | 0       | 0      | 0       | 0      |
| RHC-C   | 8       | 4      | 1       | 1      | 1       | 3      | 2       | 0      | 2       | 0      |
| RHC-E   | 0       | 0      | 0       | 0      | 0       | 0      | 0       | 0      | 0       | 0      |
| RHC-P   | 0       | 0      | 0       | 0      | 0       | 0      | 0       | 0      | 0       | 1      |
| CENTCOM | 0       | 0      | 0       | 0      | 0       | 0      | 0       | 0      | 0       | 0      |