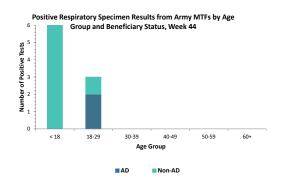

# DEMOGRAPHICS

**AD**: Two positive respiratory specimens were collected from active duty (AD) Service members in week 44; all were from Soldiers 18 through 29 years of age.

**Non-AD**: Nine positive respiratory specimens were collected from non-AD individuals; 89% (n=8) were from those under 18 years of age.