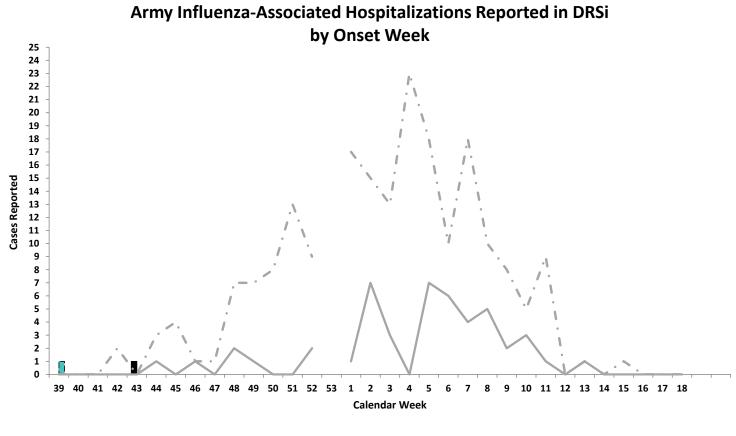

## INFLUENZA-ASSOCIATED HOSPITALIZATIONS

No influenza-associated hospitalizations were reported to the Disease Reporting System internet (DRSi) in week 44; two hospitalizations have been reported for the entire season thus far. During the 2019-2020 season, no hospitalizations were reported in week 44, and two hospitalizations had been reported since the start of the season to week 44.

\*DRSi does not capture cases older than 65 years old for influenza-associated hospitalizations.