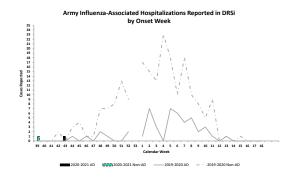

## INFLUENZA-ASSOCIATED HOSPITALIZATIONS

No influenza-associated hospitalizations were reported to the Disease Reporting System internet (DRSi) in week 44; two hospitalizations have been reported for the entire season thus far. During the 2019-2020 season, no hospitalizations were reported in week 44, and two hospitalizations had been reported since the start of the season to week 44.

\*DRSi does not capture cases older than 65 years old for influenza-associated hospitalizations.