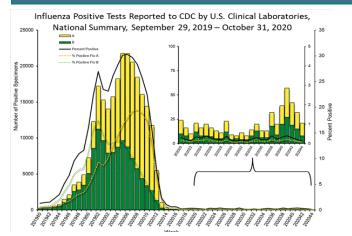

\*Data Source: MEDPROS

Click to enlarge images.

SUMMARY

Flu activity is currently low in the Army population. The proportion of positive influenza A specimens for the Army in week 44 is 0.4%, which is lower than the historical average of 2.6% for the same time period; all regional health commands had a percent positive rate lower than their respective historical averages. The majority of positive respiratory specimens were among younger populations; those under 18 years of age accounted for 82% of all positive respiratory specimens in week 44. Among active duty Service members, 18 through 29 year-olds accounted for all positive specimens. No hospitalizations were reported in week 44 but the season total thus far is two; six influenza-related hospitalizations were reported as of this time last season. Nationwide, influenza activity is low with 0.1% of specimens tested by clinical laboratories being positive for influenza A.

### LABORATORY RESPIRATORY SPECIMEN TESTING

Nationwide, 16,456 specimens were tested by clinical laboratories and submitted to CDC, of which 21 (0.1%) were positive. Influenza A accounted for 62% of the total positive specimens submitted to the CDC in week 44. In the Army population, 0.4% of 691 specimens tested for influenza A were positive in week 44. Two (67%) of the positive influenza A specimens were from non-AD individuals; RHC-C reported the majority (67%, n=2) of positive influenza A specimens.