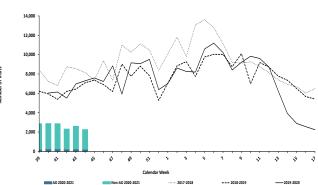

# U.S. Army Public Health Center Army Influenza Activity Report Week ending 31 October 2020 (week 44)

ESSENCE Weekly Outpatient Clinic Visits for Influenza-like Illness Army MTFs, All Services, 2017-2021

Number of Visits

\*2014/2015 influenza season - 2019/2020 influenza season